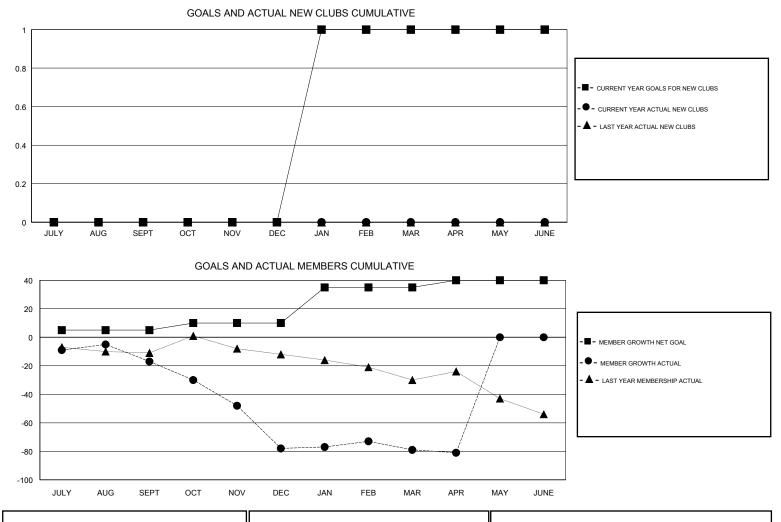

## District 201V5

Results as of: 04/30/2019

| GMT: ANN ELDRIDGE |               |             | LOCATION AUSTRALIA |               |                           |                                                                           | GMT CA                                             |
|-------------------|---------------|-------------|--------------------|---------------|---------------------------|---------------------------------------------------------------------------|----------------------------------------------------|
| Clubs             |               |             |                    | Members       |                           |                                                                           |                                                    |
|                   | RESULTS FOR   | R 2018-2019 |                    |               | RESULTS F                 | mbers<br>FOR 2018-2019<br>MEMBER GROWTH<br>ACTUAL<br>19<br>11<br>39<br>12 |                                                    |
| QUARTER           | NEW CLUB GOAL | NEW CLUBS   | DROPPED CLUBS      | QUARTER       | MEMBER GROWTH NET<br>GOAL |                                                                           | DROPPED<br>MEMBERS ACTUAL<br>(including transfers) |
| JULY/AUG/SEPT     | 0             | 0           | 0                  | JULY/AUG/SEPT | 5                         | 19                                                                        | 32                                                 |
| OCT/NOV/DEC       | 0             | 0           | 0                  | OCT/NOV/DEC   | 5                         | 11                                                                        | 70                                                 |
| JAN/FEB/MAR       | 1             | 0           | 3                  | JAN/FEB/MAR   | 25                        | 39                                                                        | 25                                                 |
| APR/MAY/JUNE      | 0             | 0           | 0                  | APR/MAY/JUNE  | 5                         | 12                                                                        | 14                                                 |